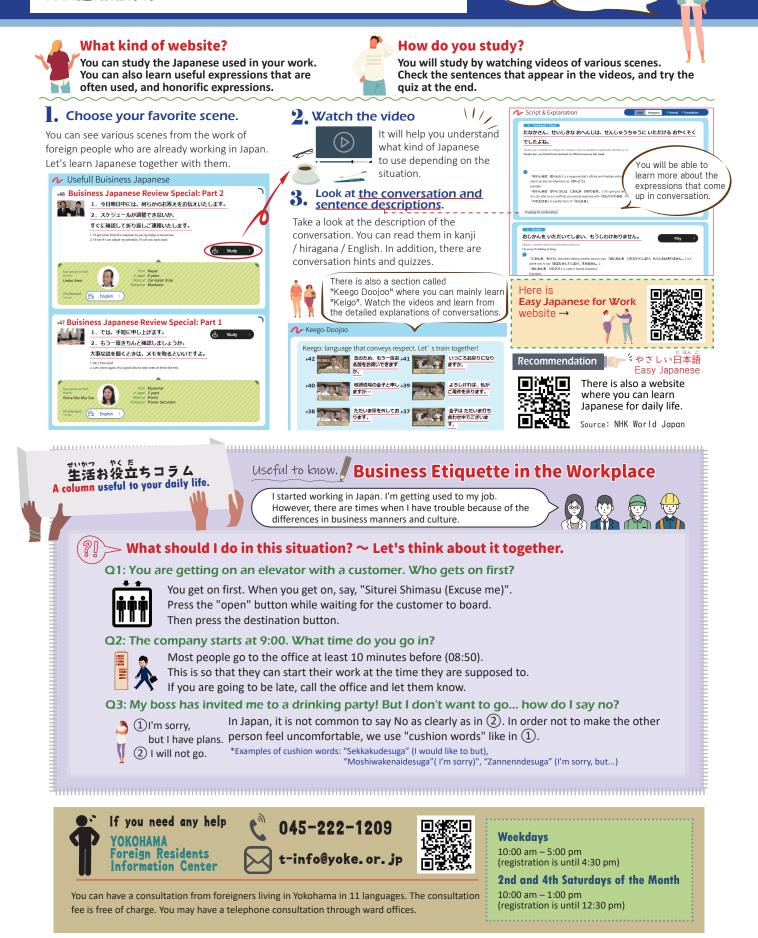

## ΤΟΡΙΟ

A website where you can learn useful Japanese for work. しごとのにほんご Easy Japanese for Work

Studying Japanese… "Where?" "How?"
You can learn Japanese for various daily situations.
Watashi wo Tsutaeru Nihongo(わたしを つたえる にほんご)

### A website where you can learn useful Japanese for work.

### **Easy Japanese for Work**

しごとで役立つ日本語を学ぼう

#### On this website, you can study Japanese to help you communicate at work.