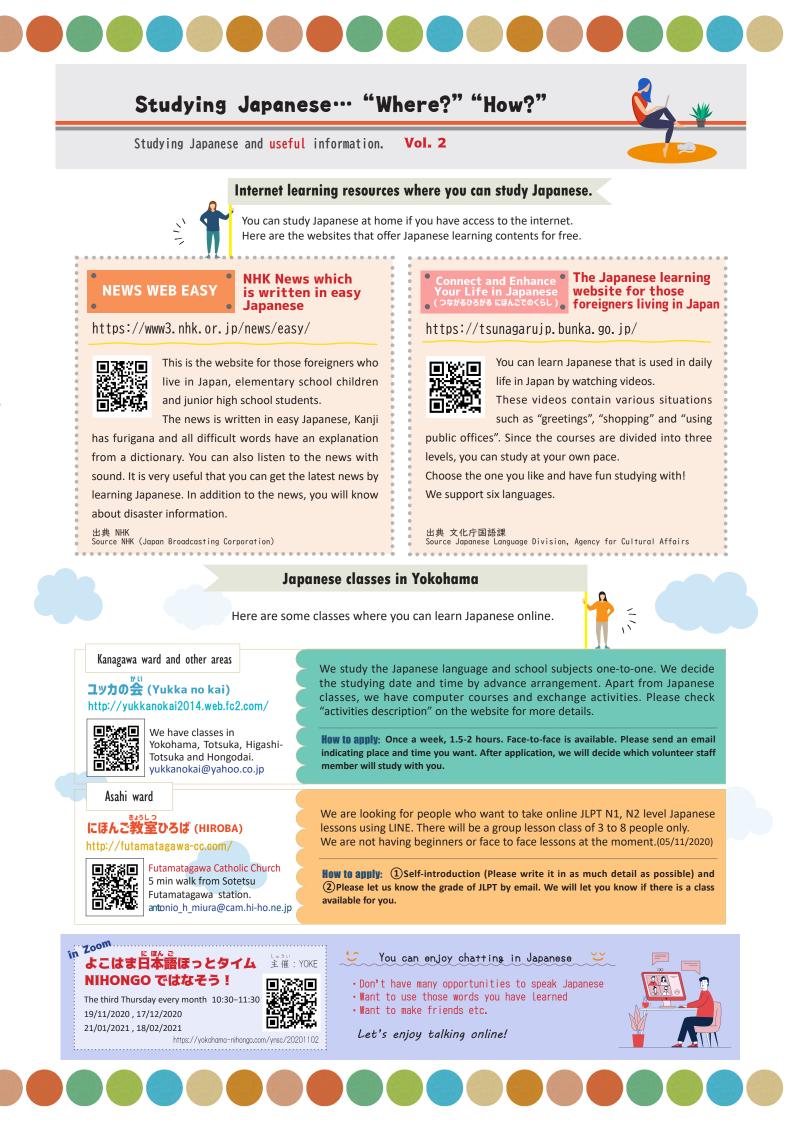

## Studying Japanese… "Where?" "How?"

NEWS WEB EASY

Connect and Enhance Your Life in Japanese (つながるひろがる にほんごでのくらし) Introduction of Japanese language classes